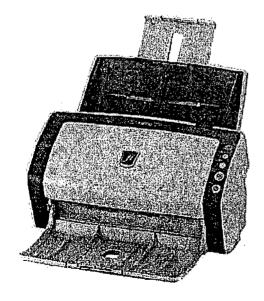

County Judge

County Auditor

From: Shawn Bryan

Date: 11/3/2010 9:18:18 PM

To: jp1@co.titus.tx.us
Cc: jp134@co.titus.tx.us
Subject: scanner quotes

Fujitsu FI 6130 - \$1,189.00 each (2-day shipping included)

### **Product Features**

- Scan 18 double-sided pages per minute
- Instantly create searchable PDF files
- Scan directly to Microsoft Office Applications
- Quickly organize business card information
- Increase productivity with enhanced functionality

### **Technical Details**

• Scanner Type: Sheetfed

• Maximum Document Size: 8.5 x 14 (Sheetfed)

• Interface Connectivity: USB

• Scanner Element: Color CCD (Charge-Coupled Device) x 2

• Light Source: White Cold Cathode Discharge Lamp

• Optical Resolution: 600 dpi

Color Depth: 24-bitGray Scale Depth: 8-bitPower Source: AC Adapter

• Warranty: with manufacturer only

• Installation: Not included

Shawn Bryan Kaybro Technologies C: 903.335.6355 O: 903.335.8895